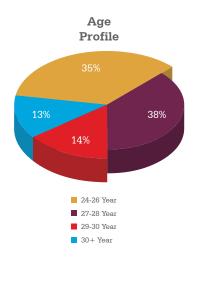

Final Placement Report (Unaudited) 2023-24

## One Year MBA - GSCM

Full-Time MBA Program in Global Supply Chain Management



भारतीय प्रबंध संस्थान उदयपुर Indian Institute of Management Udaipur

## **Batch Demographics**

# 55

Class Size

13%

Women Students

# **28 Years**

Average Age

# **5** Years

Average Work Experience









## Placement Season Highlights

- IIM Udaipur welcomed prominent recruiters like Accenture Strategy and Consulting, Accenture Technology, Berger Paints, Bristlecone, CAMS, Cognizant, Delhivery, DP World, Exponentia.ai, FarEye, Grant Thornton, Infosys, Innover Digital, KPMG, Kraft Heinz, Lumiq, Manhattan Associates, o9 Solutions, Orane Consulting Pvt Ltd., Prompt Group, Tech Mahindra, Thoucentric and Tiger Analytics.
- 23 recruiters extended offers to MBA-GSCM students at IIM Udaipur.
- Roles were offered across various domains like Analytics, Consulting & Strategy, Operations/Supply Chain Management (SCM), Product Management and Sales & Marketing & Business Development.
- Highest maximum earning potential : Rs 41.19 lakhs per annum.
- Average maximum earning potential : Rs 22.37 la