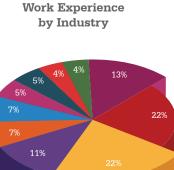

## **Classification Based on Sectors**

#### Table 2: Classification based on Sectors

| Sector                                           | No. of Offers accepted |
|--------------------------------------------------|------------------------|
| Banking, Financial Services and Insurance (BFSI) | 5                      |
| Consulting                                       | 7                      |
| FMCG/Retail                                      | 5                      |
| Information Technology                           | 28                     |
| Logistics                                        | 4                      |
| Total                                            | 49                     |

- Banking, Financial Services and Insurance (BFSI)
- Consulting
- FMCG/Retail
- Information Technology
- Logistics