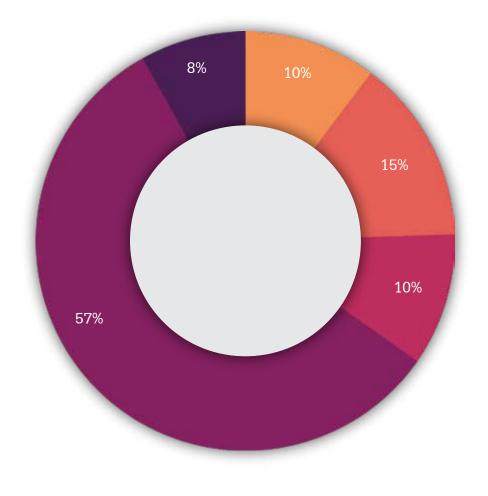

## **Classification Based on Sectors**

#### Table 2: Classification based on Sectors

| Sector                                           | No. of Offers accepted |
|--------------------------------------------------|------------------------|
| Banking, Financial Services and Insurance (BFSI) | 5                      |
| Consulting                                       | 7                      |
| FMCG/Retail                                      | 5                      |
| Information Technology                           | 28                     |
| Logistics                                        | 4                      |
| Total                                            | 49                     |

- Banking, Financial Services and Insurance (BFSI)
- Consulting
- FMCG/Retail
- Information Technology
- Logistics