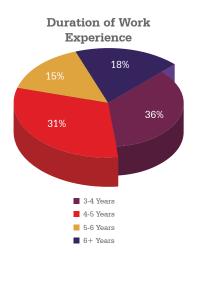

Final Placement Report (Unaudited) 2023-24

## One Year MBA - GSCM

Full-Time MBA Program in Global Supply Chain Management



भारतीय प्रबंध संस्थान उदयपुर Indian Institute of Management Udaipur

## **Batch Demographics**

# 55

Class Size

13%

Women Students

# **28 Years**

Average Age

# **5** Years

Average Work Experience









## Placement Season Highlights

- IIM Udaipur welcomed prominent recruiters like Accenture Strategy and Consulting, Accenture Technology, Berger Paints, Bristlecone, CAMS, Cognizant, Delhivery, DP World, Exponentia.ai, FarEye, Grant Thornton, Infosys, Innover Digital, KPMG, Kraft Heinz, Lumiq, Manhattan Associates, o9 Solutions, Orane Consulting Pvt Ltd., Prompt Group, Tech Mahindra, Thoucentric and Tiger Analytics.
- 23 recruiters extended offers to MBA-GSCM students at IIM Udaipur.
- Roles were offered across various domains like Analytics, Consulting & Strategy, Operations/Supply Chain Management (SCM), Product Management and Sales & Marketing & Business Development.
- Highest maximum earning potential : Rs 41.19 lakhs per annum.
- Average maximum earning potential : Rs 22.37 lakh