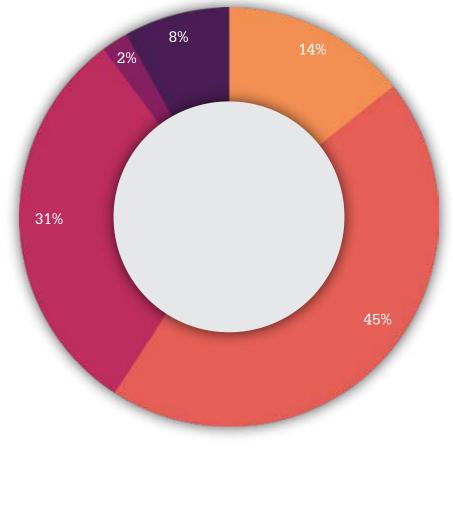

## **Classification Based on Functions**

#### Table 3: Classification based on Functions

| Function                                 | No. of Offers accepted |
|------------------------------------------|------------------------|
| Analytics                                | 7                      |
| Consulting & Strategy                    | 22                     |
| Operations/Supply Chain Management (SCM) | 15                     |
| Product Management                       | 1                      |
| Sales & Marketing & Business Development | 4                      |
| Total                                    | 49                     |

Analytics

- Consulting & Strategy
- Operations/Supply Chain Management (SCM)
- Product Management
- Sales & Marketing & Business Development