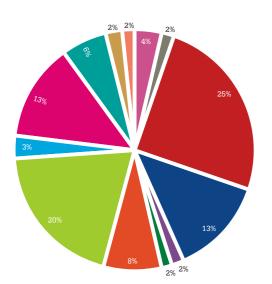

# Classification by Sector

| Sector                                           | Students |
|--------------------------------------------------|----------|
| Aerospace & Defence                              | 5        |
| Automobile                                       | 2        |
| Banking, Financial Services and Insurance (BFSI) | 33       |
| Consulting                                       | 17       |
| Data Analytics                                   | 2        |
| E-Commerce                                       | 2        |
| FMCG                                             | 10       |
| Information Technology                           | 26       |
| Logistics                                        | 4        |
| Manufacturing/Engineering/Energy                 | 17       |
| Retail                                           | 8        |
| Sports Management                                | 3        |
| Telecom                                          | 2        |
| TOTAL                                            | 131      |