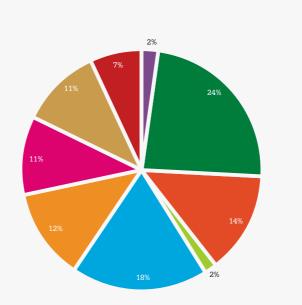

| Function                                 |  |
|------------------------------------------|--|
| Business Analytics                       |  |
| Business Development / Sales & Marketing |  |
| Consulting / Strategy                    |  |
| Data Scientist                           |  |
| Finance                                  |  |
| General Management                       |  |
| Information Technology                   |  |
| Operations / Supply-Chain Management     |  |
| Product Management                       |  |
| Total                                    |  |

| Students |
|----------|
| 3        |
| 31       |
| 18       |
| 2        |
| 24       |
| 16       |
| 14       |
| 14       |
| 9        |
| 131      |