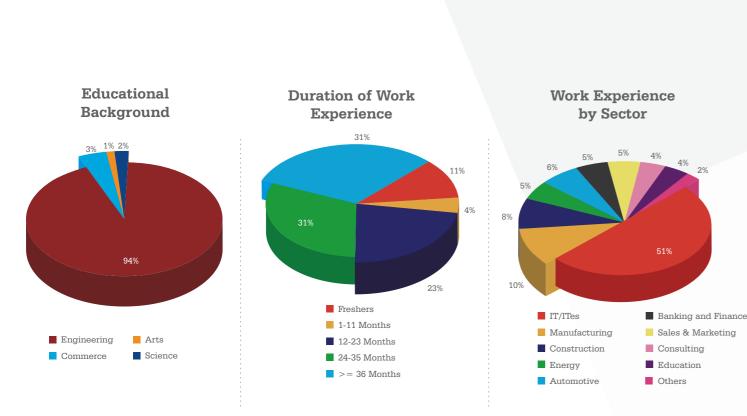

### **Batch Demographics**

144 **Class Size** 

Women Students 12%

Average Work Experience

25% of the batch received PPOs/PPIs based on their performance during the summer internship.

The largest numbers of offers have been made in Information Technology followed by Banking, Financial Services and Insurance.