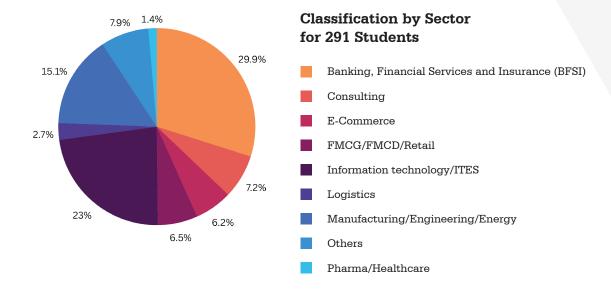

# Sector-wise

## Classification

#### Sector-wise Classification

| Sector                                           | No. of Offers<br>Accepted |
|--------------------------------------------------|---------------------------|
| Banking, Financial Services and Insurance (BFSI) | 87                        |
| Consulting                                       | 21                        |
| E-Commerce                                       | 18                        |
| FMCG/FMCD/Retail                                 | 19                        |
| Information technology/ITES                      | 67                        |
| Logistics                                        | 8                         |
| Manufacturing/Engineering/Energy                 | 44                        |
| Pharma/Healthcare                                | 4                         |
| Others                                           | 23                        |
| Total                                            | 291                       |