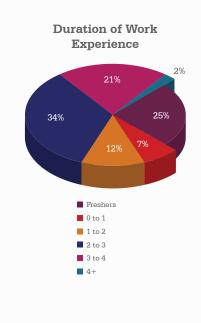

## Batch Demographics

315
Class Size

Women Students

31%

75%
Students with Prior Work Experience

Average Work Experience

31 months

For Candidates with Work Experience