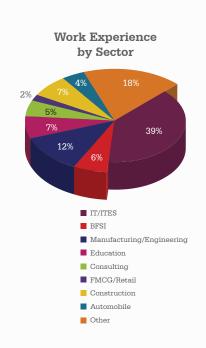

27% of the batch received PPOs/PPIs based on their performance during the summer internship, Live Projects and Competitions.

The largest number of offers were made in the industry of Banking, Financial Services and Insurance (BFSI) followed by Information technology/ITES.