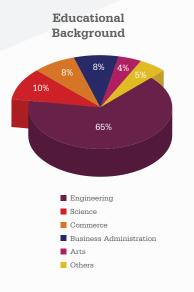

## Batch Demographics

315
Class Size

Women Students

31%

75%
Students with Prior Work Experience

Average Work Experience

31 months

For Candidates with Work Experience