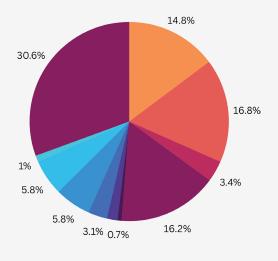

#### **Function-wise Classification**

| Function                                   | No. of Offers<br>Accepted |
|--------------------------------------------|---------------------------|
| Analytics                                  | 43                        |
| Consulting/Strategy                        | 49                        |
| Finance                                    | 10                        |
| General Management                         | 47                        |
| Human Resource Management                  | 2                         |
| Information Technology                     | 5                         |
| Operations / Supply Chain Management (SCM) | 9                         |
| Product Management                         | 17                        |
| Project Management                         | 17                        |
| Research                                   | 3                         |
| Sales & Marketing / Business Development   | 89                        |
| Total                                      | 291                       |

## Classification by Function for 291 Students

Analytics

Consulting/Strategy

Finance

General Management

Human Resource Management

Information Technology

Operations / Supply Chain Management (SCM)

Product Management

Project Management

Research

Sales & Marketing / Business Development