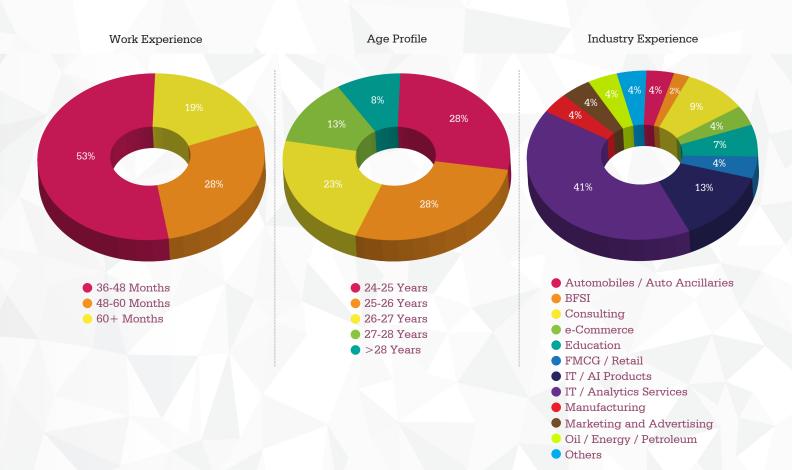

# **26.5 Years**

Average Age

# **52 Months**

Average Work Experience

## **Classification Based on Sectors**

Table 2: Classification based on Sectors

| Sector                                                | No. of Offers accepted |
|-------------------------------------------------------|------------------------|
| Banking, Financial Services and Insurance (BFSI)      | 2                      |
| Consulting                                            | 8                      |
| Fast Moving Consumer Goods/Durables & Retail (FMCG/D) | 5                      |
| Information Technology/ITES                           | 30                     |
| Logistics                                             | 1                      |
| Total                                                 | 46                     |

## **Classification Based on Functions**

Table 3: Classification based on Functions

| Function                                   | No. of Offers accepted |
|--------------------------------------------|------------------------|
| Consulting & Strategy                      | 25                     |
| Information Technology                     | 2                      |
| Operations/Supply Chain Management (SCM)   | 1                      |
| Product Management                         | 13                     |
| Project Management                         | 3                      |
| Sales & Marketing and Business Development | 2                      |
| Total                                      | 46                     |