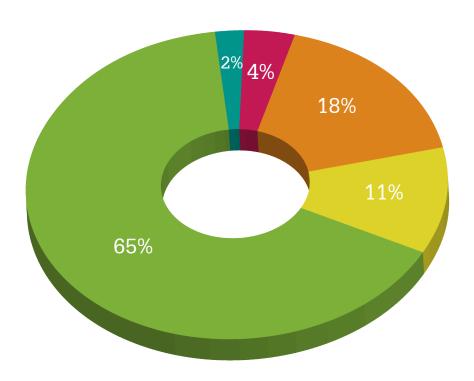

## **Classification Based on Sectors**

Table 2: Classification based on Sectors

| Sector                                                | No. of Offers accepted |
|-------------------------------------------------------|------------------------|
| Banking, Financial Services and Insurance (BFSI)      | 2                      |
| Consulting                                            | 8                      |
| Fast Moving Consumer Goods/Durables & Retail (FMCG/D) | 5                      |
| Information Technology/ITES                           | 30                     |
| Logistics                                             | 1                      |
| Total                                                 | 46                     |

- Banking, Financial Services, & Insuance (BFSI)
- Consulting
- Fast Moving Consumer Goods / Durables & Retail (FMCG/D)
- Information Technology / ITES
- Logistics