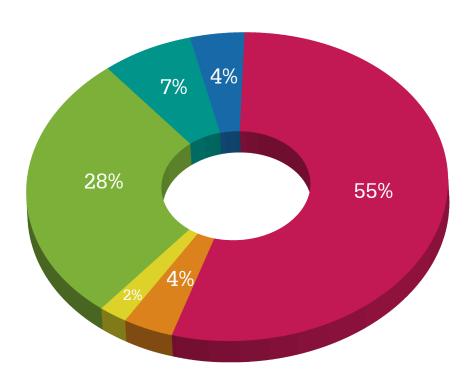

## **Classification Based on Functions**

Table 3: Classification based on Functions

| Function                                   | No. of Offers accepted |
|--------------------------------------------|------------------------|
| Consulting & Strategy                      | 25                     |
| Information Technology                     | 2                      |
| Operations/Supply Chain Management (SCM)   | 1                      |
| Product Management                         | 13                     |
| Project Management                         | 3                      |
| Sales & Marketing and Business Development | 2                      |
| Total                                      | 46                     |

- Consulting & Strategy
- Information Technology
- Operations/Supply Chain Management(SCM)
- Product Management
- Project Management
- Sales & Marketing and Business Development