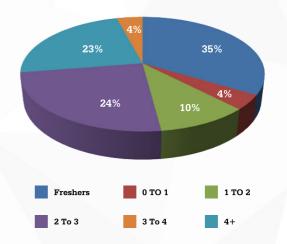

# Final Placement Report (Unaudited)



IIM Udaipur's flagship Master of Business Administration





# Batch Demographics 305 Class Size 65% Students with Prior Work Experience

# **34 Months**

Average Work Experience for Candidates with Work Experience

### **Educational Background**



### Work Experience by Sector



### **Duration of Work Experience**





## **Placement Season Highlights**

77 firms recruited from IIMU for final placements.

## Welcome to IIMU

### **Prominent first-time recruiters include:**

Acuvate, Appario, Arcesium, Bank of America, CCIL, CredAble, Cybertech, Everest, Evergreen Renewables, Godrej & Boyce, Jean Martin Inc, Kearney, Lightstorm, Nation with Namo, O9 Solution, Orient Electric, SBI Capital Markets Ltd., Schneider Electric, Service Now, Shalina Healthcare, Spice Money, State Street, Swaniti Initiative, TheMathCompany and Times Group.

## From strength to strength

### Our recruiters returning to campus include:

Accenture Strategy, Accenture Technology, Adani Group, Aditya Birla Capital, Amadeus, Amazon, American Express, Anand Rathi Wealth Limited, Asian Paints, Axis Bank, Bain Capability Network, Bajaj