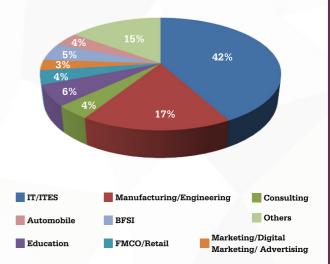

# Final Placement Report (Unaudited)



IIM Udaipur's flagship Master of Business Administration





# Batch Demographics 305 Class Size 65% Students with Prior Work Experience

# **34 Months**

Average Work Experience for Candidates with Work Experience

### **Educational Background**



### Work Experience by Sector



### **Duration of Work Experience**





## **Placement Season Highlights**

77 firms recruited from IIMU for final placements.

## Welcome to IIMU

### **Prominent first-time recruiters include:**

Acuvate, Appario, Arcesium, Bank of America, CCIL, CredAble, Cybertech, Everest, Evergreen Renewables, Godrej & Boyce, Jean Martin Inc, Kearney, Lightstorm, Nation with Namo, O9 Solution, Orient Electric, SBI Capital Markets Ltd., Schneider Electric, Service Now, Shalina Healthcare, Spice Money, State Street, Swaniti Initiative, TheMathCompany and Times Group.

## From strength to strength

### Our recruiters returning to campus include:

Accenture Strategy, Accenture Technology, Adani Group, Aditya Birla Capital, Amadeus, Amazon, American Express, Anand Rathi Wealth Limited, Asian Paints, Ax