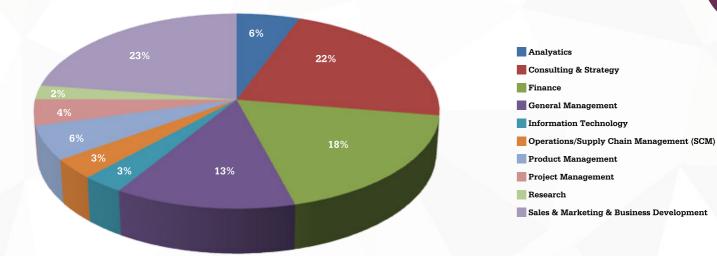

# **Classification by Function**

| F۱ | unction |  |
|----|---------|--|
|    |         |  |

No. of offers accepted

| Finance 5                                  |    |
|--------------------------------------------|----|
| Finance 5   General Management 3           | 7  |
| General Management 3                       | 6  |
|                                            | 5  |
| Information Technology                     | 9  |
|                                            | 9  |
| Operations/Supply Chain Management (SCM) 1 | 0  |
| Product Management 1                       | 7  |
| Project Management 1                       | 3  |
| Research                                   | 7  |
| Sales & Marketing & Business Development6  | 8  |
| Total Graduates 30                         | 01 |

### **Classification by Function**

No. of offers accepted