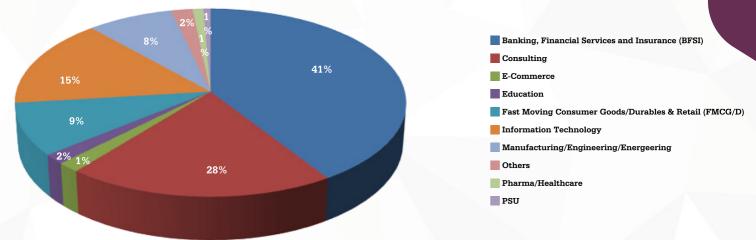

# **Classification by Sector**

Sector

| Banking, Financial Services and Insurance (BFSI)      | 123 |
|-------------------------------------------------------|-----|
| Consulting                                            | 60  |
| E-Commerce                                            | 5   |
| Education                                             | 5   |
| Fast Moving Consumer Goods/Durables & Retail (FMCG/D) | 27  |
| Information Technology                                | 46  |
| Manufacturing/Engineering/Energy                      | 24  |
| Others                                                | 6   |
| Pharma/Healthcare                                     | 3   |
| PSU                                                   | 2   |
| Total Graduates                                       | 301 |

### **Classification by Sector**