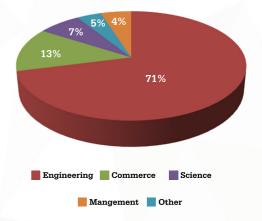

# Final Placement Report (Unaudited)



IIM Udaipur's flagship Master of Business Administration





# Batch Demographics 305 Class Size 65% Students with Prior Work Experience

# **34 Months**

Average Work Experience for Candidates with Work Experience

### **Educational Background**



### Work Experience by Sector



### **Duration of Work Experience**





## **Placement Season Highlights**

77 firms recruited from IIMU for final placements.

## Welcome to IIMU

### **Prominent first-time recruiters include:**

Acuvate, Appario, Arcesium, Bank of America, CCIL, CredAble, Cybertech, Everest, Evergreen Renewables, Godrej & Boyce, Jean Martin Inc, Kearney, Lightstorm, Nation with Namo, O9 Solution, Orient Electric, SBI Capital Markets Ltd., Schneider Electric, Service Now, Shalina Healthcare, Spice Money, State Street, Swaniti Initiative, TheMathCompany and Times Group.

## From strength to strength

### Our recruiters returning to campus include:

Accenture Strategy, Accenture Technology, Adani Group, Aditya Birla Capital, Amadeus, Amazon, American Express, Anand Rathi